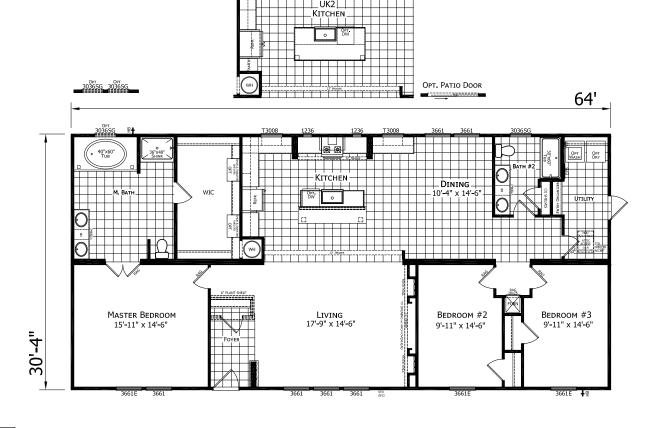

## Wray

Chateau Series

1,944 SQ. FT. (Approximate) 3 Bedroom, 2 Bath

Last Updated: 6-6-22

OPT UK2 KITCHEN