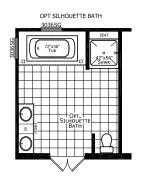

## Wray

Chateau Series

1,944 SQ. FT. (Approximate) 3 Bedroom, 2 Bath

Last Updated: 6-6-22

OPT UK2 KITCHEN