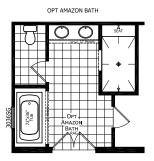

## Wray

Chateau Series

1,944 SQ. FT. (Approximate) 3 Bedroom, 2 Bath

Last Updated: 6-6-22

OPT UK2 KITCHEN