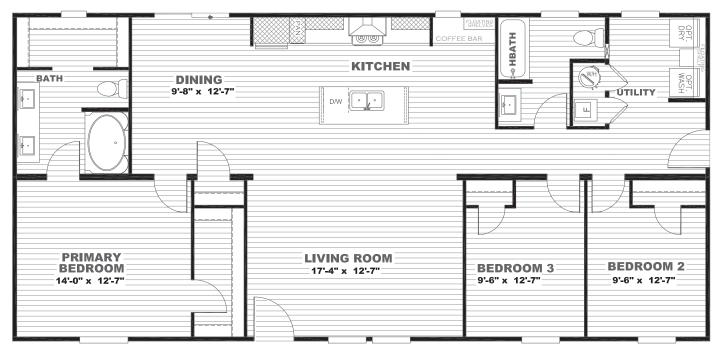

## **Wrendal**

**Epic Series** 

1,475 SQ. FT. (Approximate) 3 Bedroom, 2 Bath

Last Updated: 6-15-23