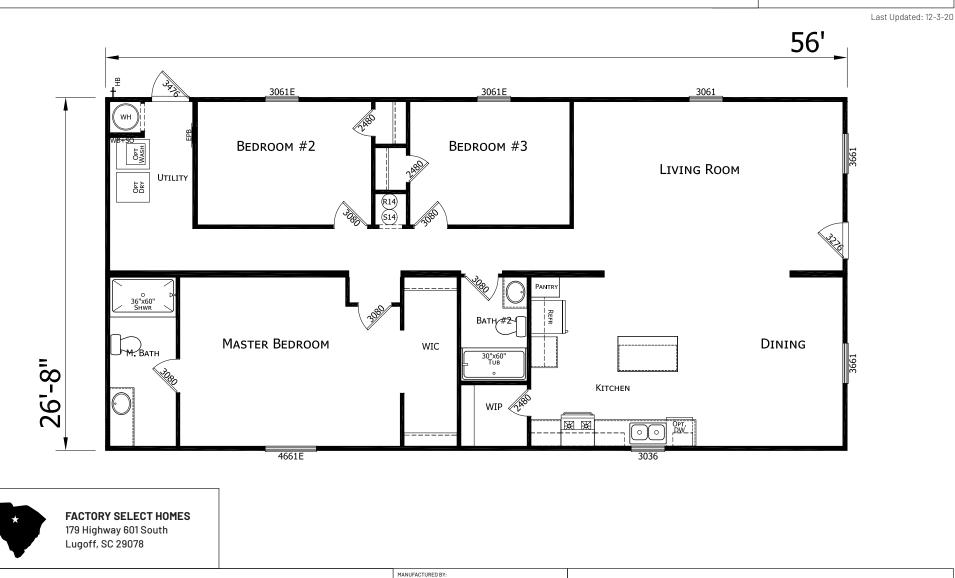

## **Prime Series**

1,493 SQ. FT. (Approximate) 3 Bedroom, 2 Bath

CHAMPION

MANUFACTURED BEAUTIFULLY"