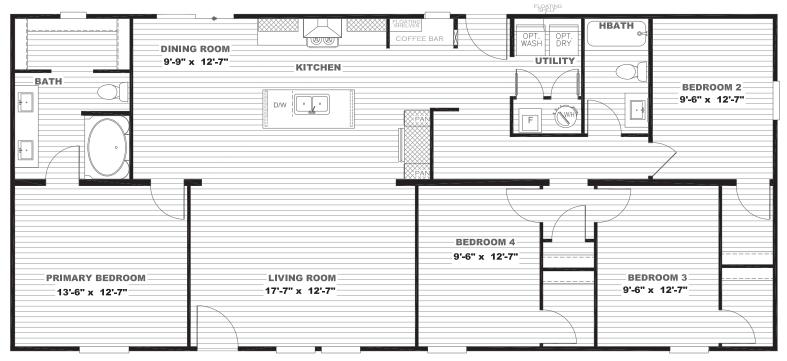

## **Zinnia**

**Epic Series** 

1,680 SQ. FT. (Approximate) 4 Bedroom, 2 Bath

Last Updated: 6-15-23