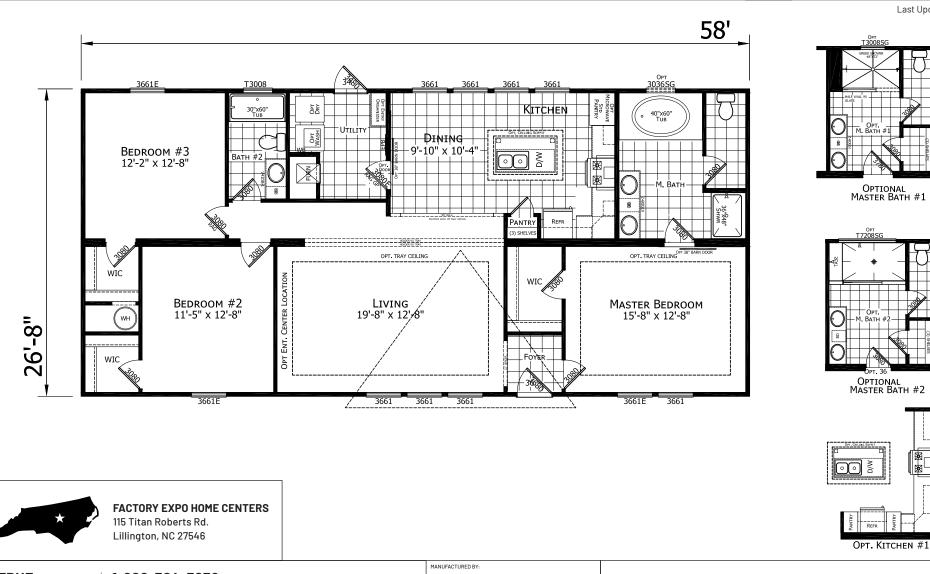

## Altamont

## **Dutch Elite Housing Series**

1,547 SQ. FT. (Approximate) 3 Bedroom, 2 Bath

HOMES