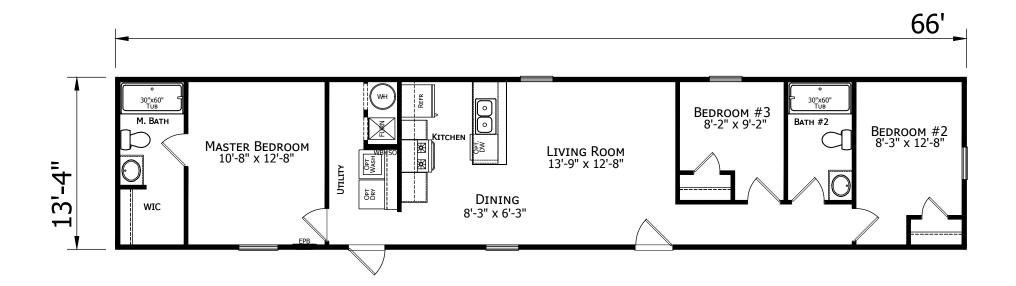

## **Berrendo**

**Prime Series** 

880 SQ. FT. (Approximate) 3 Bedroom, 2 Bath

Last Updated: 11-9-22