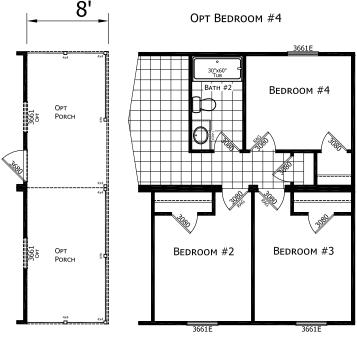

## **Cortland**

**Dutch Elite Housing Series** 

1,387 SQ. FT. (Approximate) 3 Bedroom, 2 Bath

Last Updated: 12-9-24