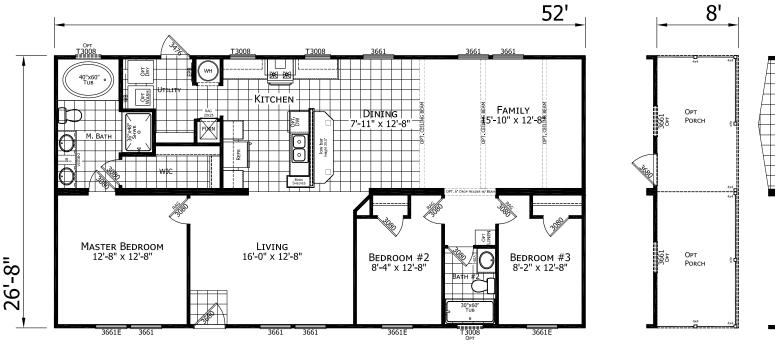

## **Cortland**

**Dutch Elite Housing Series** 

1,387 SQ. FT. (Approximate) 3 Bedroom, 2 Bath

Last Updated: 12-9-24