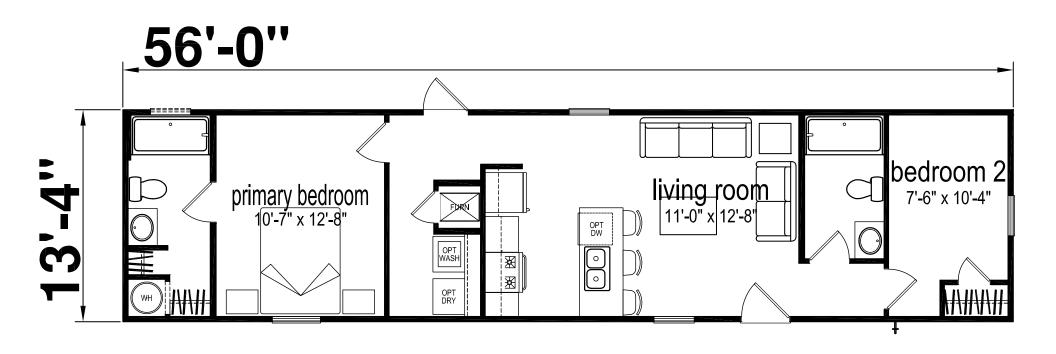

## **Craycroft**

**Prime Series** 

747 SQ. FT. (Approximate) 2 Bedroom, 2 Bath

Last Updated: 10-2-24