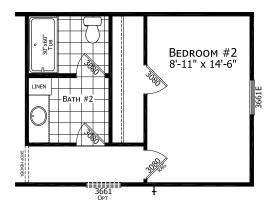

## **Jager**

**Dutch Elite Housing Series** 

1,001 SQ. FT. (Approximate) 3 Bedroom, 2 Bath



Last Updated: 12-9-24



## **OPT 2 BEDROOM**





## FBHExpo.com | 1-800-504-3238

IMPORTANT: Alta Cima Corp reserves the right to modify, cancel or substitute products or features of this event at any time without prior notice or obligation. Pictures and other promotional materials are representative and may depict or contain floor plans, square footages, elevations, options, upgrades, extra design features, decorations, floor coverings, specialty light fixtures, custom paint and wall coverings, window treatments, landscaping, sound and alarm systems, furnishings, appliances, and other designer/decorator features and amenities that are not included as part of the home and/or may not be available at all locations. Home, pricing and community information is subject to change, and homes to prior sale, at any time without notice or oblig