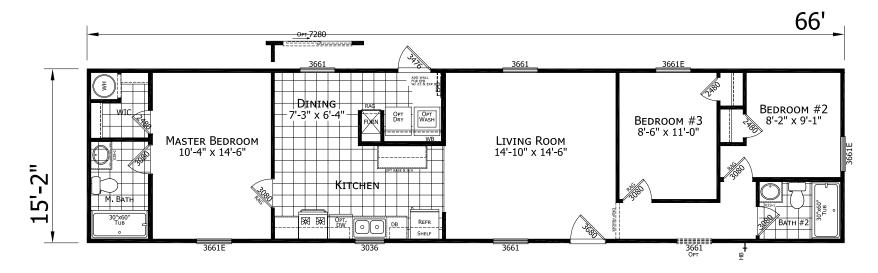

## **Jager**

**Dutch Elite Housing Series** 

1,001 SQ. FT. (Approximate) 3 Bedroom, 2 Bath

Last Updated: 12-9-24