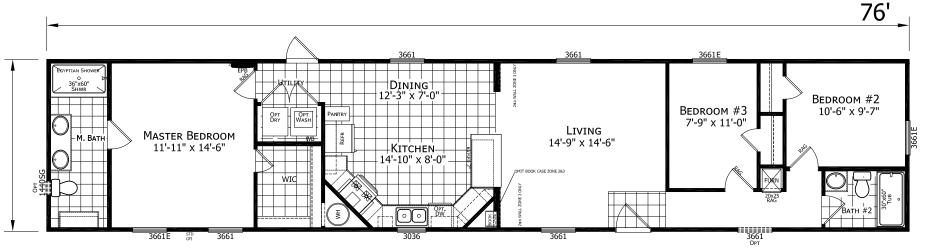

## **Kasteel Plus**

**Dutch Elite Housing Series** 

1,153 SQ. FT. (Approximate) 3 Bedroom, 2 Bath

Last Updated: 12-9-24

OPT GLAMOUR BATH

FACTORY EXPO HOME CENTERS

115 Titan Roberts Rd.

Lillington, NC 27546

Loaded with contemporary features, the Kasteel Plus model includes the Big Country Value Package, ask your Housing Consultant for more details.

MANUFACTURED BY:

| X |                         |  |
|---|-------------------------|--|
|   | Customer Signature/Date |  |