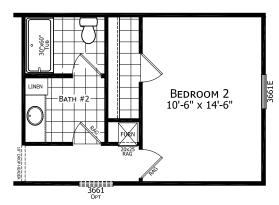

## **Kasteel Plus**

**Dutch Elite Housing Series** 

1,153 SQ. FT. (Approximate) 3 Bedroom, 2 Bath



Last Updated: 12-9-24



OPT GLAMOUR BATH



FACTORY EXPO HOME CENTERS

115 Titan Roberts Rd.

Lillington, NC 27546

OPT 2 BEDROOM



## FBHExpo.com | 1-800-504-3238

IMPORTANT: Alta Cima Corp reserves the right to modify, cancel or substitute products or features of this event at any time without prior notice or obligation. Pictures and other promotional materials are representative and may depict or contain floor plans, square footages, elevations, options, upgrades, extra design features, decorations, floor coverings, specialty light fixtures, custom paint and wall coverings, window treatments, landscaping, sound and alarm systems, furnishings, appliances, and other designer/decorator features and amenities that are not included as part of the home and/or may not be available at all locations. Home, pricing and community information is subject to change, and homes to prior sale, at any time without notice or obligat