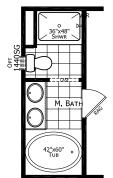

## **Kasteel Plus**

**Dutch Elite Housing Series** 

1,153 SQ. FT. (Approximate) 3 Bedroom, 2 Bath

Last Updated: 12-9-24

OPT GLAMOUR BATH

FACTORY EXPO HOME CENTERS

115 Titan Roberts Rd.

Lillington, NC 27546