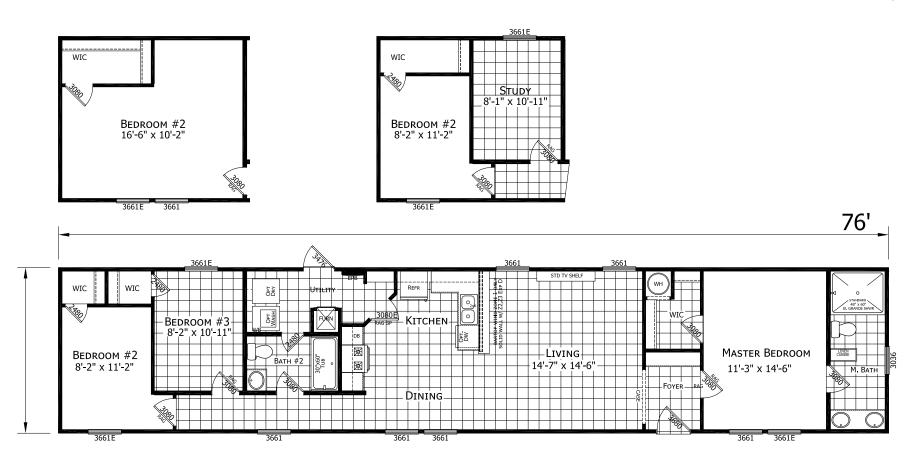

## Lavante

**Dutch Elite Housing Series** 

1,153 SQ. FT. (Approximate) 3 Bedroom, 2 Bath

Last Updated: 12-9-24