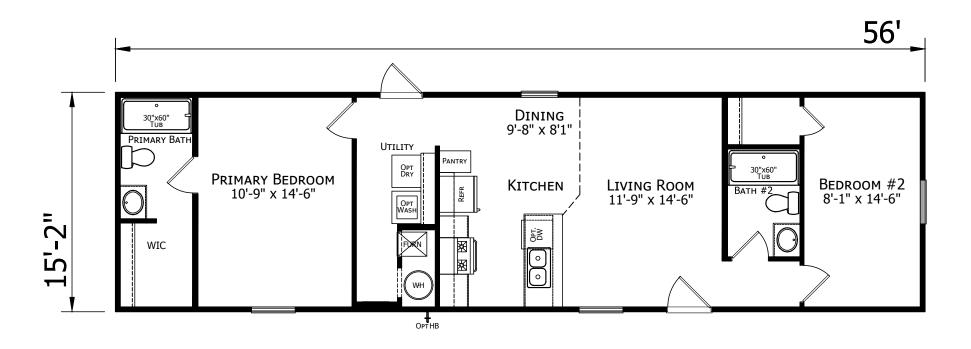

## Leebury

Prime Series

850 SQ. FT. (Approximate) 2 Bedroom, 2 Bath

Last Updated: 11-9-22