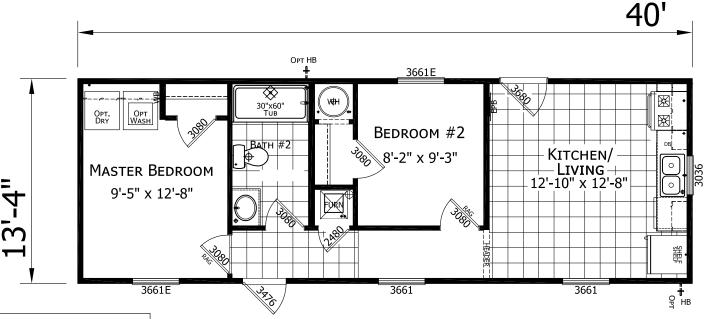

## Lorlie

**Dutch Elite Housing Series** 

533 SQ. FT. (Approximate) 2 Bedroom, 1 Bath

Last Updated: 12-9-24