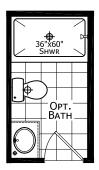

## Lorlie

**Dutch Elite Housing Series** 

533 SQ. FT. (Approximate) 2 Bedroom, 1 Bath

Last Updated: 12-9-24