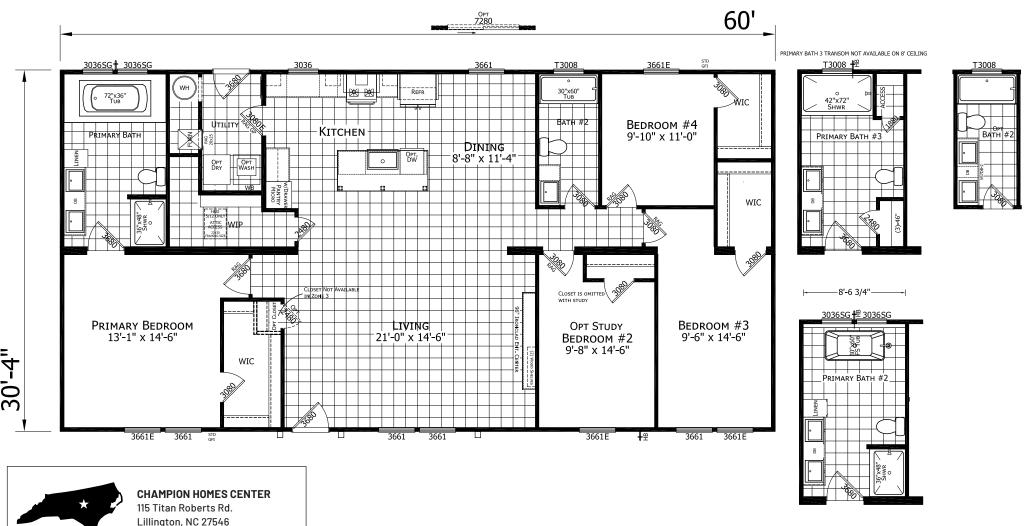

## Monarch

Ironclad Series

1,820 SQ. FT. (Approximate) 4 Bedroom, 2 Bath

Last Updated: 11-12-24