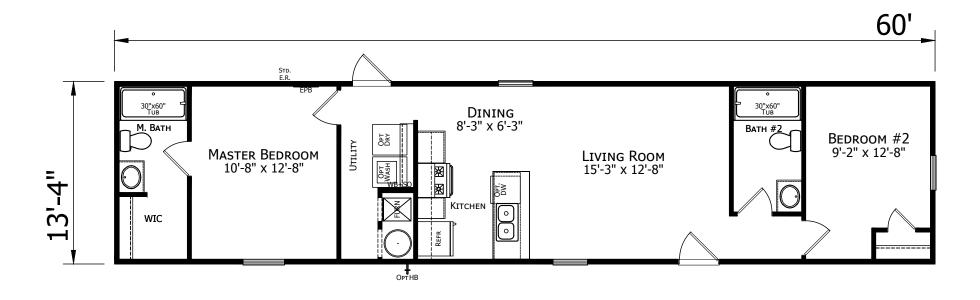

## **Palo**

**Prime Series** 

800 SQ. FT. (Approximate) 2 Bedroom, 2 Bath

Last Updated: 11-9-22