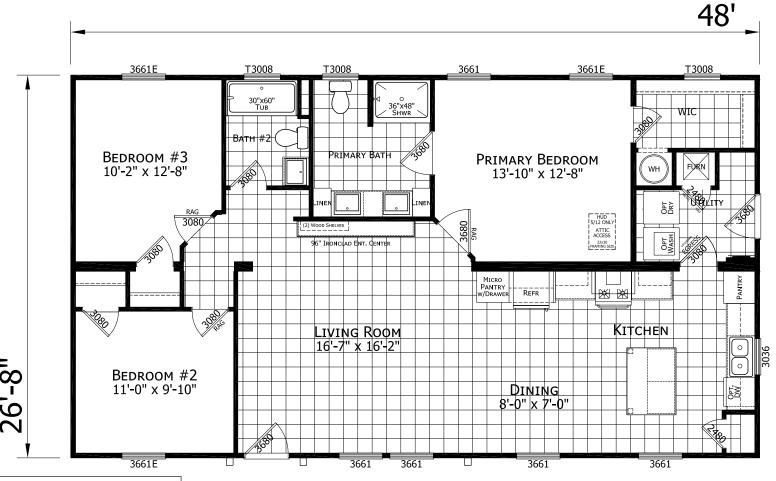

## **Turlington**

Ironclad Series

1,280 SQ. FT. (Approximate) 3 Bedroom, 2 Bath

Last Updated: 11-4-24