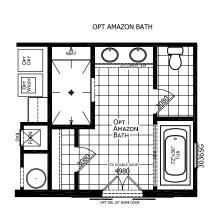

## **Tyrrell**

**Dutch Elite Housing Series** 

2,062 SQ. FT. (Approximate) 3 Bedroom, 2 Bath

Last Updated: 12-9-24