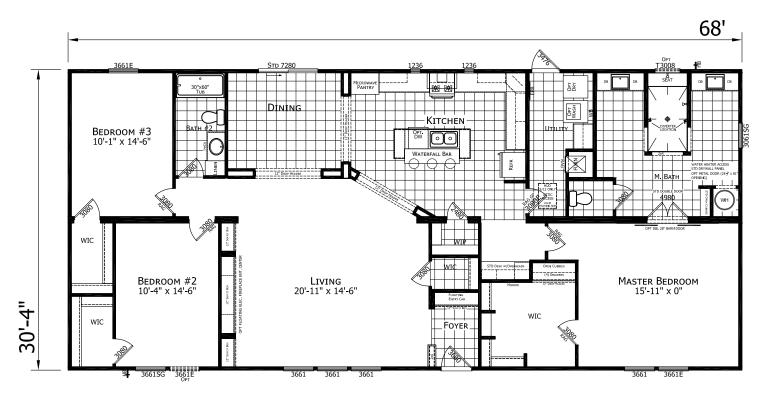

## **Tyrrell**

**Dutch Elite Housing Series** 

2,062 SQ. FT. (Approximate) 3 Bedroom, 2 Bath

Last Updated: 12-9-24