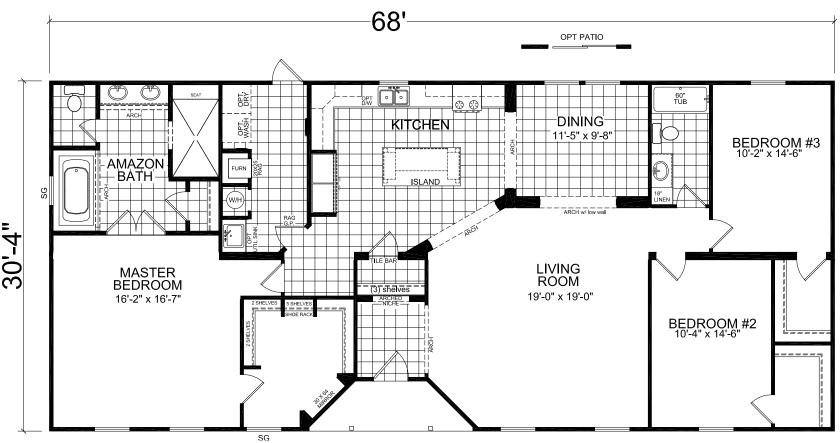

## **Wylie**

**Dutch Elite Housing Series** 

2,017 SQ. FT. (Approximate) 3 Bedroom, 2 Bath

Last Updated: 2-15-22

Loaded with contemporary features, the Wylie model includes the Archdale Package, ask your Housing Consultant for more details.