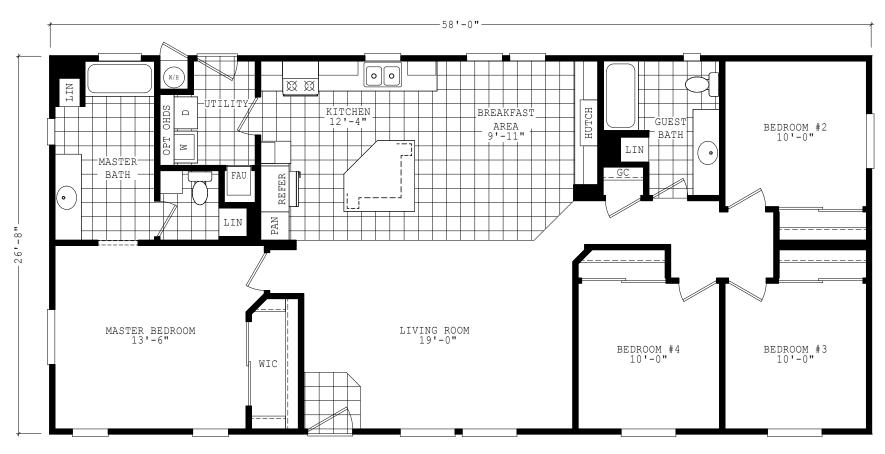

## Amabel

Sierra Value Series

1,546 SQ. FT. (Approximate) 4 Bedrooms, 2 Baths

Last Updated: 9-1-22

FACTORY SELECT HOMES 8610 E. Main Street Mesa, AZ 85207