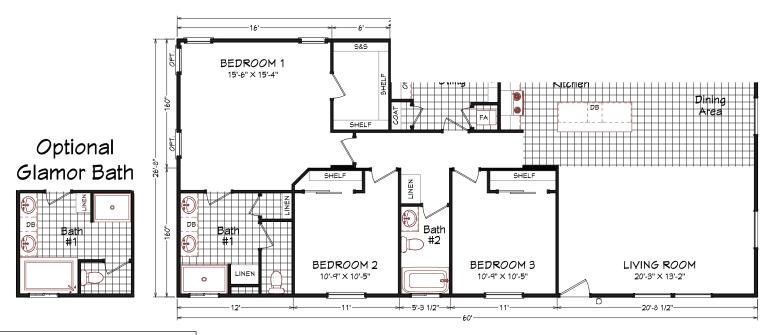

## **Ancram**

Coronado Series

1,600 SQ. FT. (Approximate) 3 Bedrooms, 2 Baths

Last Updated: 9-9-22

FACTORY SELECT HOMES 8610 E. Main Street Mesa, AZ 85207