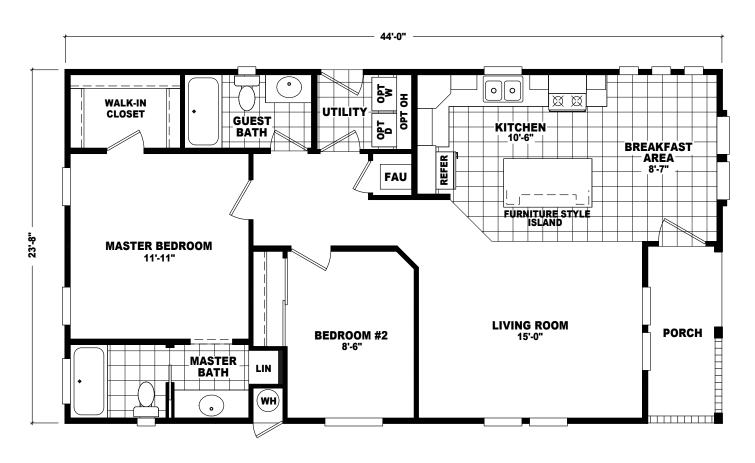

## **Annabella**

Westin Porch Series

1,041 SQ. FT. (Approximate) 2 Bedrooms, 2 Baths

Last Updated: 7-21-21