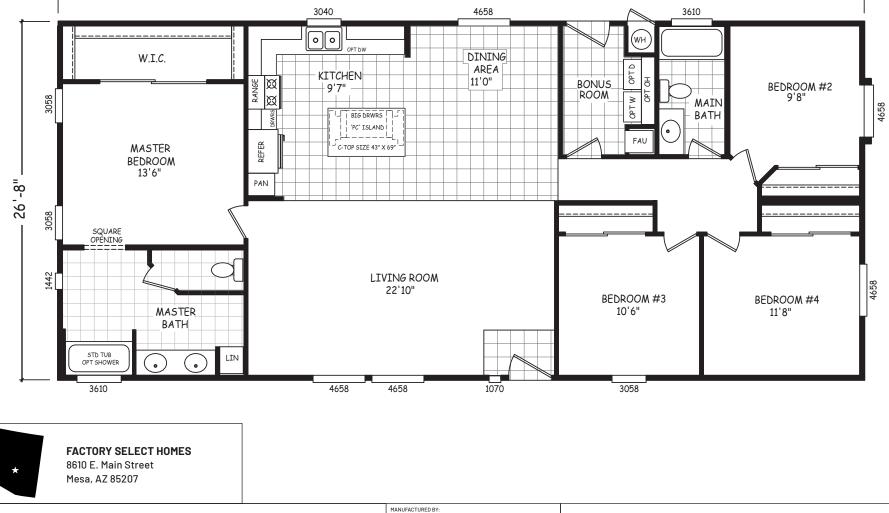

## Westview Series

1,600 SQ. FT. (Approximate) 4 Bedroom, 2 Bath

Cellect HOMES Last Updated: 2-18-21

60'-0" -