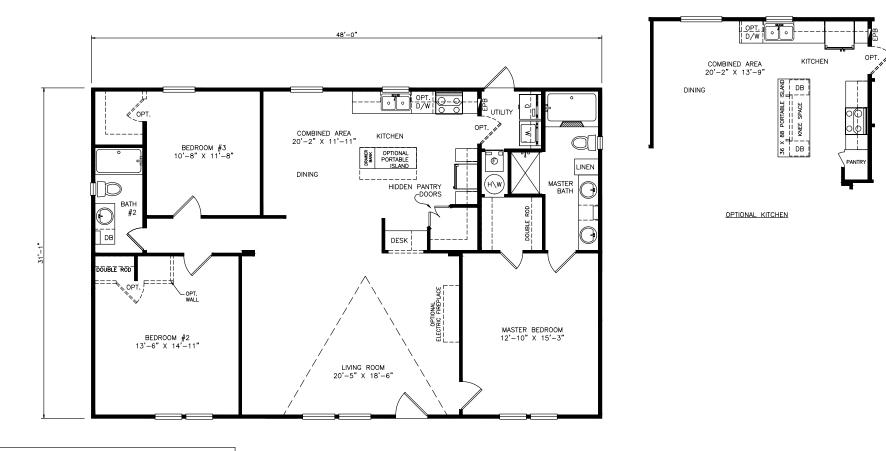

## **Balcorta**

Select Series - Multi Section Series 1,497 SQ. FT. (Approximate) 3 Bedrooms, 2 Baths

Last Updated: 12-7-21

FACTORY SELECT HOMES 8610 E. Main Street Mesa, AZ 85207