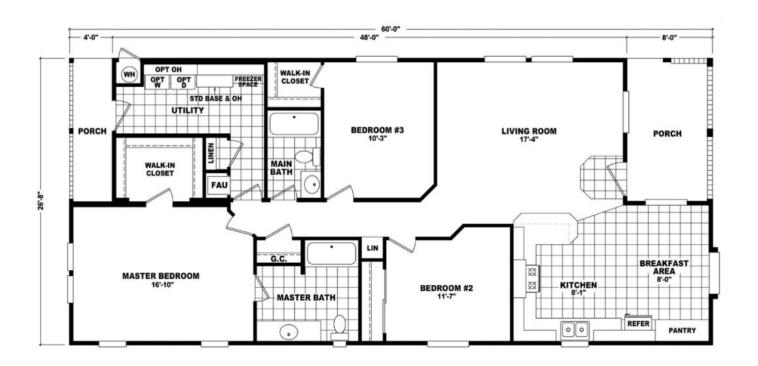

## **Baldwin**

Value Porch Home Series

1,600 SQ. FT. (Approximate) 3 Bedrooms, 2 Baths

Last Updated: 7-21-21