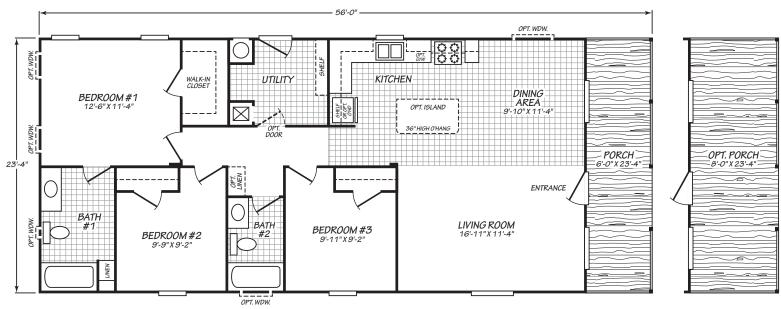

## **Berridge**

Canyon Lake Series

1166 SQ. FT. (Approximate) 3 Bedrooms, 2 Baths

Last Updated: 10-11-24

FACTORY SELECT HOMES

8610 E. Main Street Mesa, AZ 85207