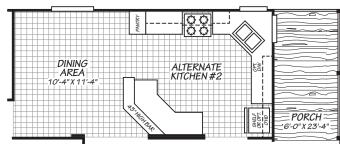

## **Berridge**

Canyon Lake Series

1166 SQ. FT. (Approximate) 3 Bedrooms, 2 Baths

Last Updated: 10-11-24

FACTORY SELECT HOMES

8610 E. Main Street Mesa, AZ 85207