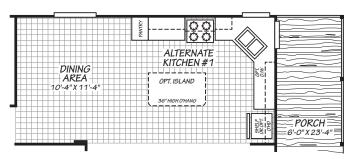

## **Berridge**

Canyon Lake Series

1166 SQ. FT. (Approximate) 3 Bedrooms, 2 Baths

Last Updated: 10-11-24

FACTORY SELECT HOMES

8610 E. Main Street Mesa, AZ 85207