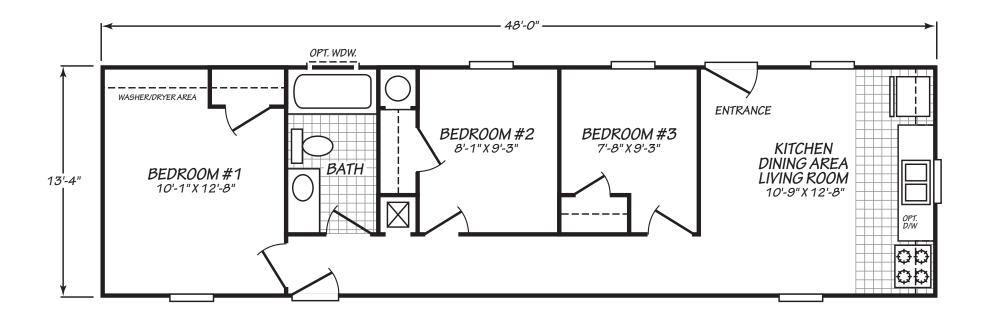

## **Birchett 3**

Canyon Lake Series 640 SQ. FT. (Approximate) 3 Bedrooms, 1 Bath

Last Updated: 11-11-21

FACTORY SELECT HOMES 8610 E. Main Street Mesa, AZ 85207