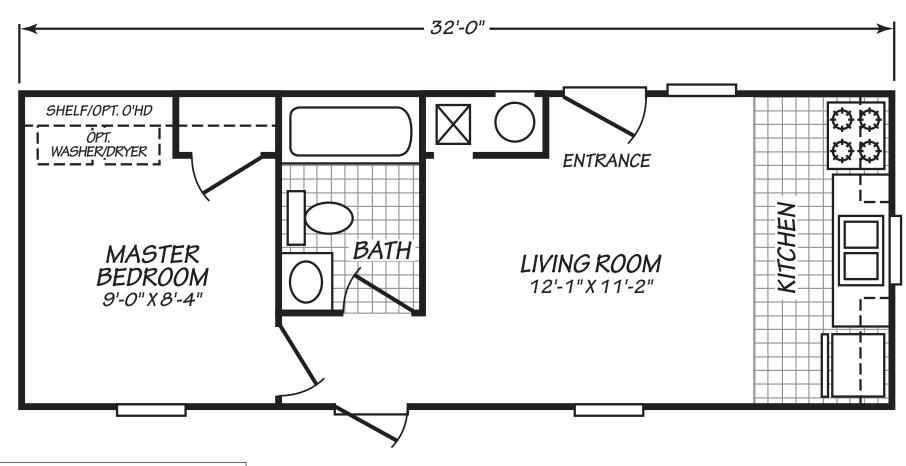

## **Birchett**

Canyon Lake Series

378 SQ. FT. (Approximate) 1 Bedroom, 1 Bath

Last Updated: 11-11-21