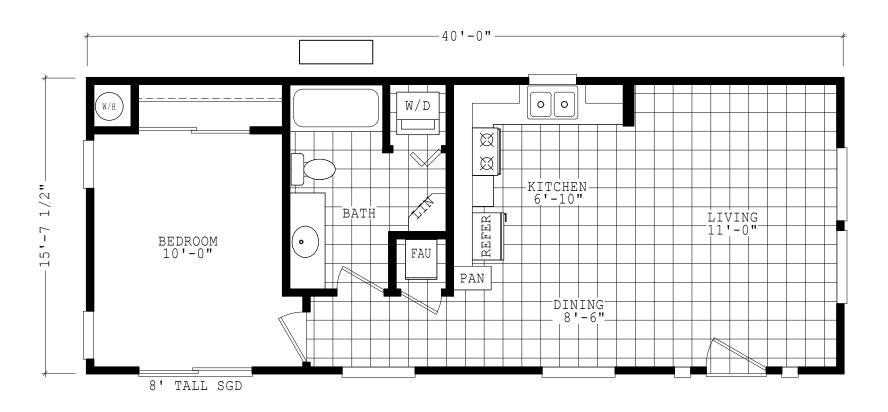

## Bozar

**Accessory Dwellings Series** 

625 SQ. FT. (Approximate) 1 Bedroom, 1 Bath

Last Updated: 2-9-23