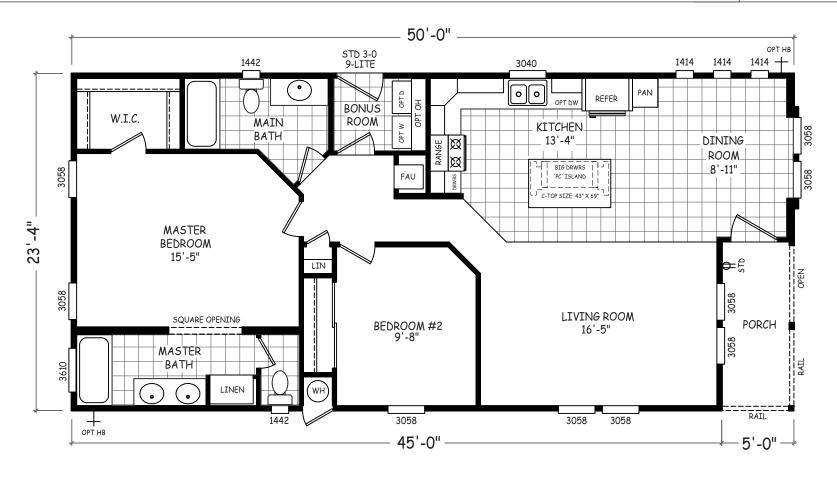

## **Brookton**

Sedona Ridge Classic Series

1,167 SQ. FT. (Approximate) 2 Bedroom, 2 Bath

Last Updated: 5-8-24