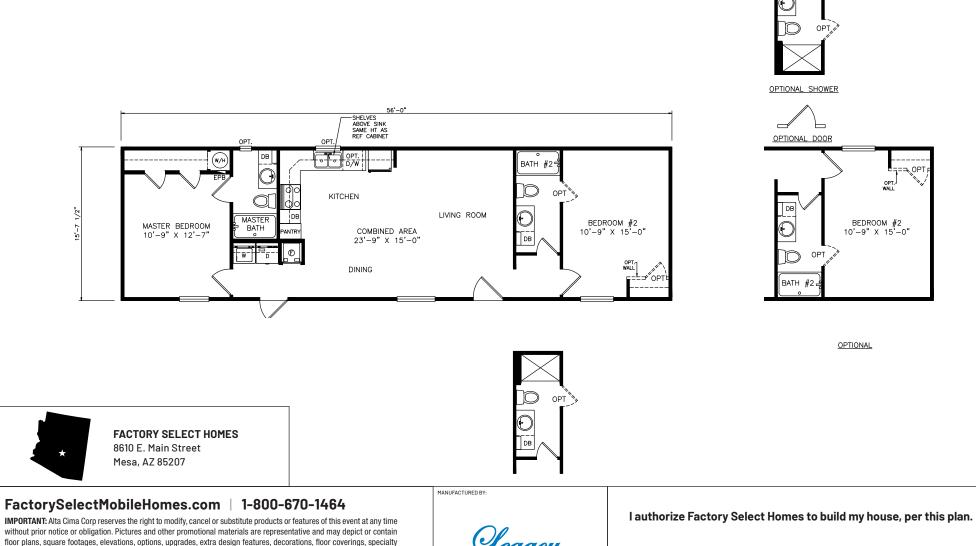

## **Byers**

Heritage Series - Single Section Series 880 SQ. FT. (Approximate) 2 Bedrooms, 2 Baths

Last Updated: 12-6-21

floor plans, square footages, elevations, options, upgrades, extra design features, decorations, floor coverings, specialty light fixtures, custom paint and wall coverings, window treatments, landscaping, sound and alarm systems, furnishings, appliances, and other designer/decorator features and amenities that are not included as part of the home and/or may not be available at all locations. Home, pricing and community information is subject to change, and homes to prior sale, at any time without notice or obligation. ©2020 Alta Cima Corp. All rights reserved.