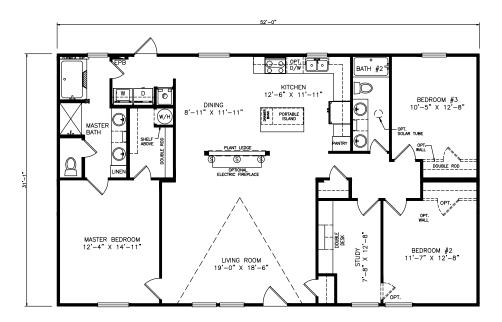

## Cantera

Heritage Series - Multi Section Series

1,622 SQ. FT. (Approximate) 3 Bedrooms, 2 Baths

Last Updated: 12-2-21