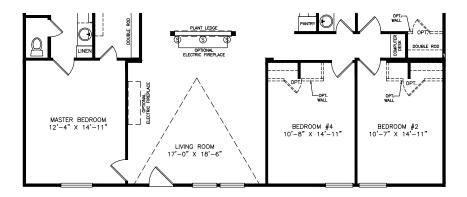

## Cantera

Heritage Series - Multi Section Series

1,622 SQ. FT. (Approximate) 3 Bedrooms, 2 Baths

Last Updated: 12-2-21