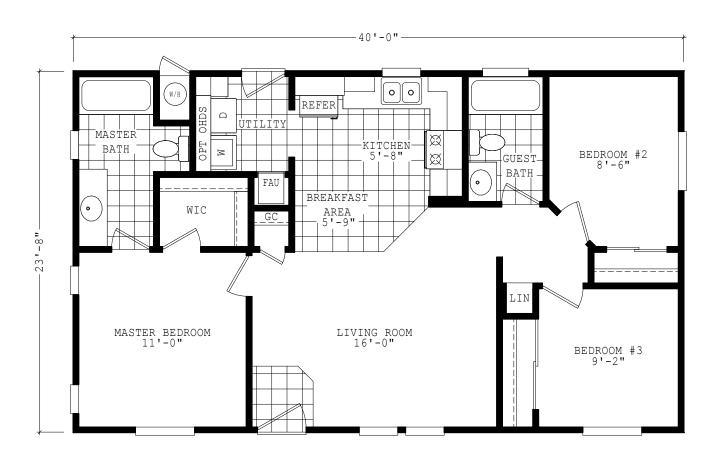

## Chana

Sierra Value Series

946 SQ. FT. (Approximate) 3 Bedrooms, 2 Baths

Last Updated: 9-1-22