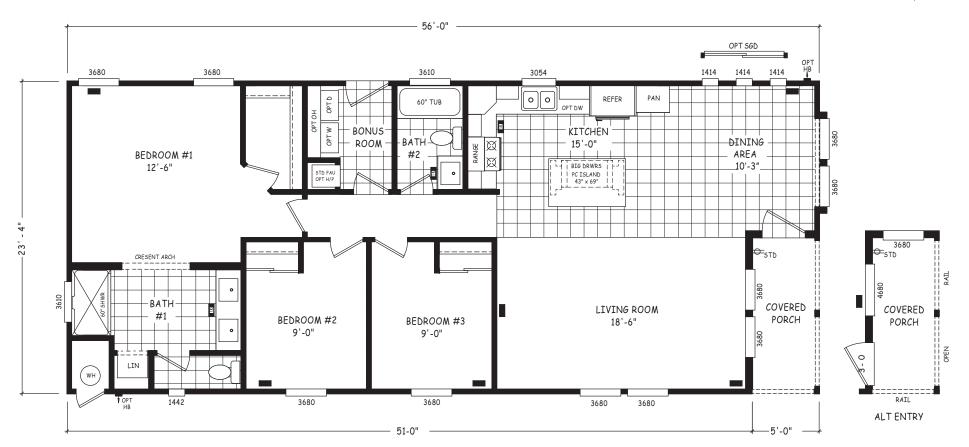

## Charella

Pinnacle Series

1,307 SQ. FT. (Approximate) 3 Bedroom, 2 Bath

Last Updated: 8-22-22