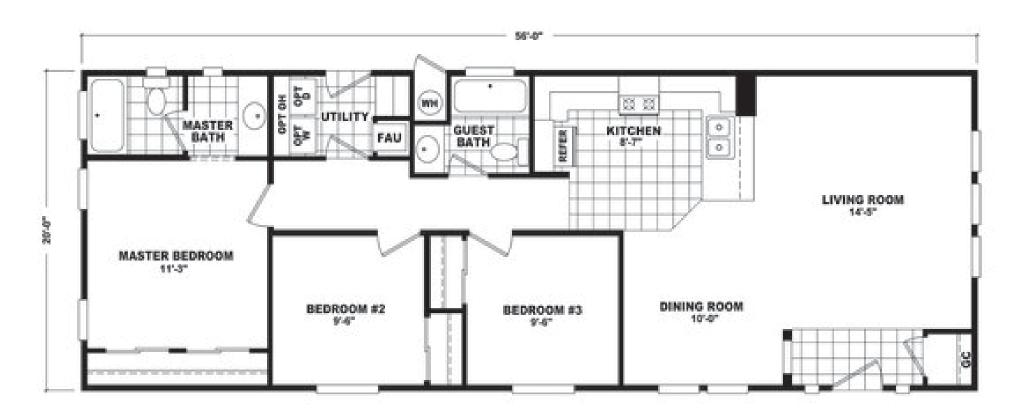

## Clancy

20' Wide Series

1,120 SQ. FT. (Approximate) 3 Bedrooms, 2 Baths

Last Updated: 11-22-22