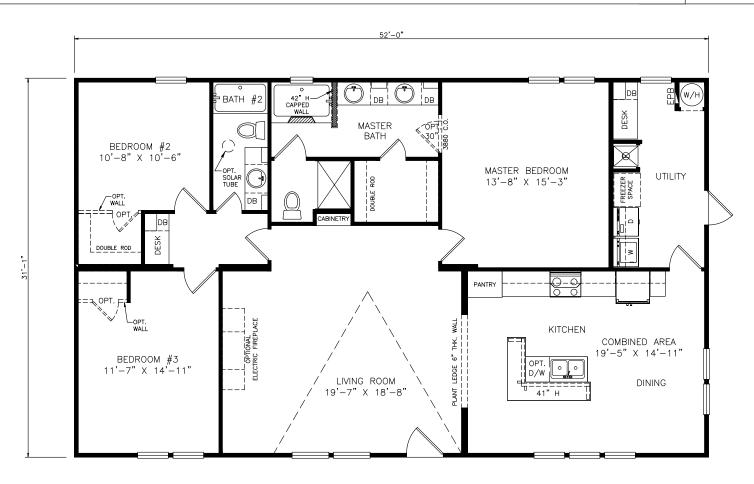

## Coletero

Heritage Series - Multi Section Series

1,622 SQ. FT. (Approximate) 3 Bedrooms, 2 Baths

Last Updated: 12-2-21