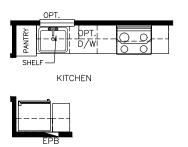

## Colmor

Select Series - Single Section Series

595 SQ. FT. (Approximate) 1 Bedroom, 1 Bath

Last Updated: 12-7-21

OPT. DISHWASHER CONFIGURATION

**FACTORY SELECT HOMES** 8610 E. Main Street Mesa, AZ 85207