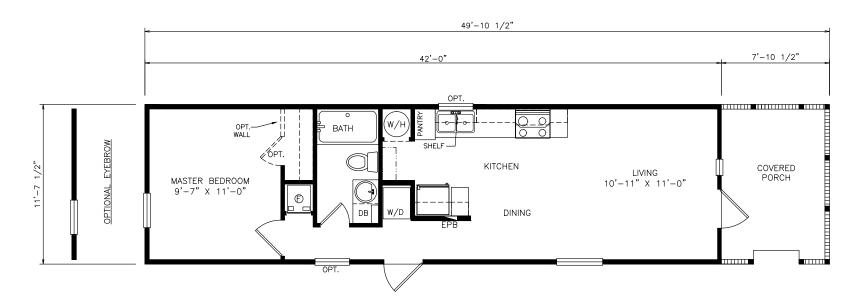

## Colmor

Select Series - Single Section Series

595 SQ. FT. (Approximate) 1 Bedroom, 1 Bath

Last Updated: 12-7-21

OPT. DISHWASHER CONFIGURATION

**FACTORY SELECT HOMES** 8610 E. Main Street Mesa, AZ 85207