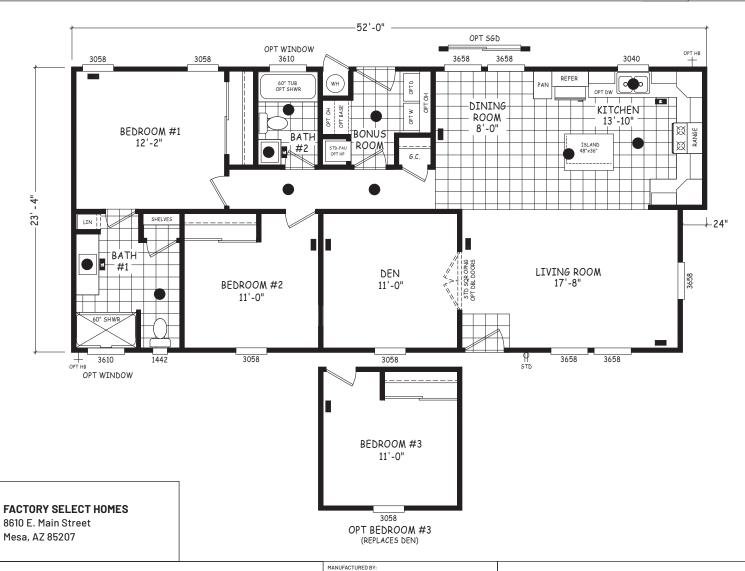

## Corral

**Edge Series** 

1,190 SQ. FT. (Approximate) 2 Bedroom, 2 Bath

Last Updated: 4-30-24