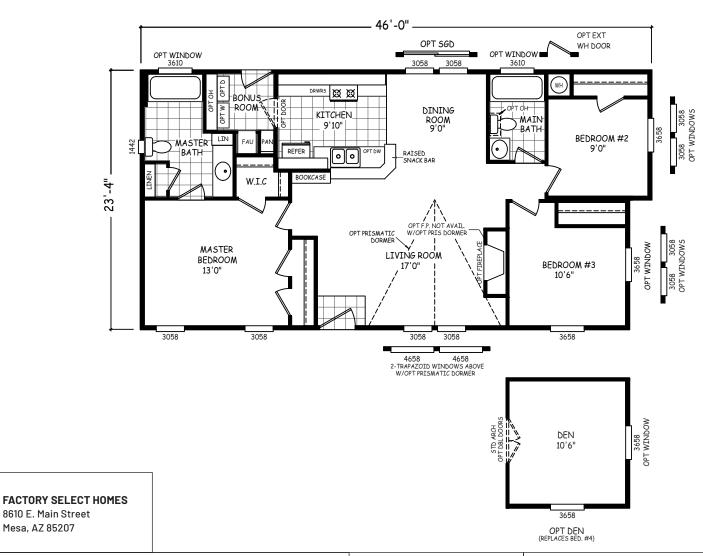

## Crestone

Laurel Manor Series

1,050 SQ. FT. (Approximate) 3 Bedroom, 2 Bath

Last Updated: 4-29-22