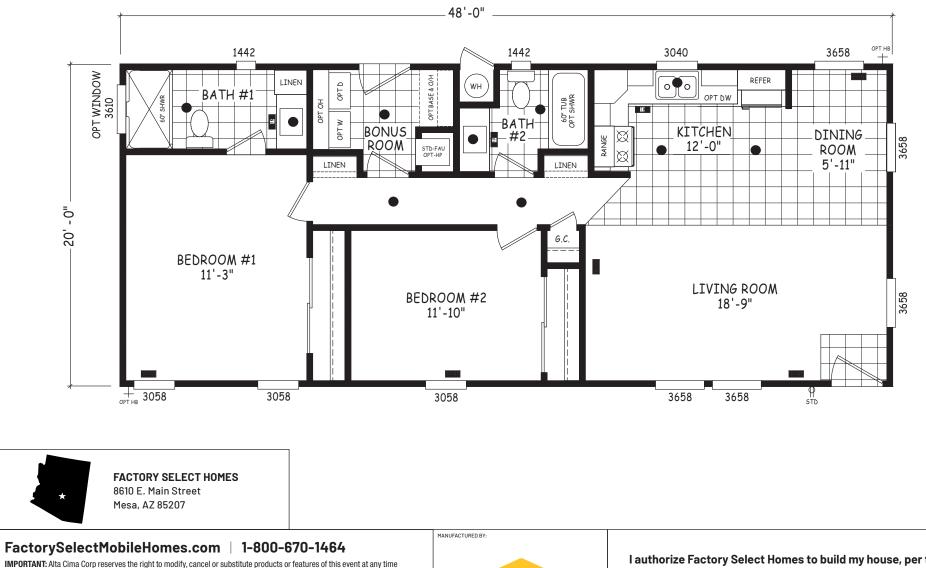

## **Edge Series**

960 SQ. FT. (Approximate) 2 Bedroom, 2 Bath

Last Updated: 4-30-24

**CAVCOWEST** 

**IMPORTANT:** Alta Cima Corp reserves the right to modify, cancel or substitute products or features of this event at any time without prior notice or obligation. Pictures and other promotional materials are representative and may depict or contain floor plans, square footages, elevations, options, upgrades, extra design features, decorations, floor coverings, specialty light fixtures, custom paint and wall coverings, window treatments, landscaping, sound and alarm systems, furnishings, appliances, and other designer/decorator features and amenities that are not included as part of the home and/or may not be available at all locations. Home, pricing and community information is subject to change, and homes to prior sale, at any time without notice or obligation. ©2020 Alta Cima Corp. All rights reserved.