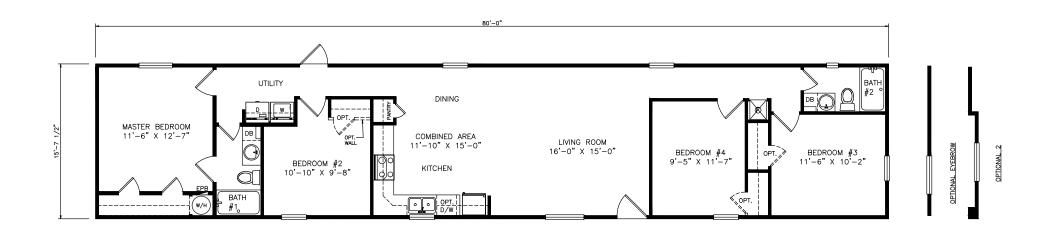

## **Dalmont**

Heritage Series - Single Section Series

1,256 SQ. FT. (Approximate) 4 Bedrooms, 2 Baths

Last Updated: 12-6-21