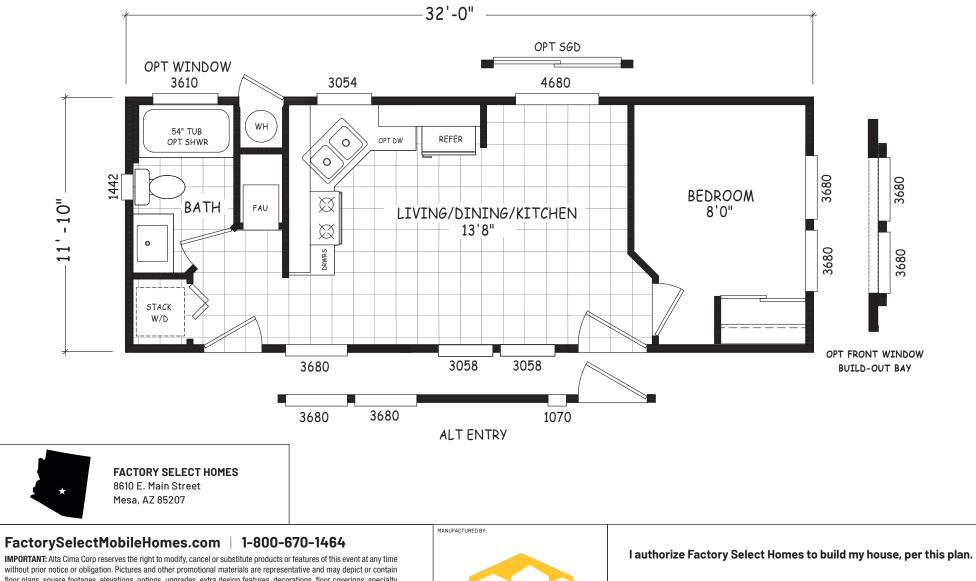

## **Encore Single Wide Series**

379 SQ. FT. (Approximate) 1 Bedroom, 1 Bath

Last Updated: 12-8-22

floor plans, square footages, elevations, options, upgrades, extra design features, decorations, floor coverings, specialty light fixtures, custom paint and wall coverings, window treatments, landscaping, sound and alarm systems, furnishings, appliances, and other designer/decorator features and amenities that are not included as part of the home and/or may not be available at all locations. Home, pricing and community information is subject to change, and homes to prior sale, at any time without notice or obligation. ©2020 Alta Cima Corp. All rights reserved.