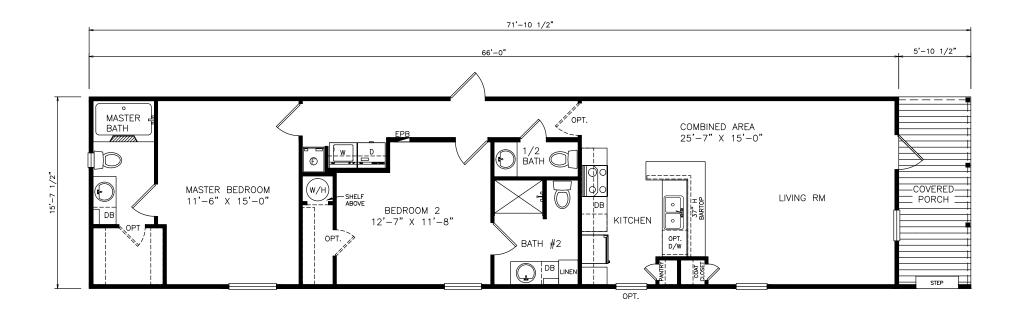

## Denson

Heritage Series - Single Section Series

1,130 SQ. FT. (Approximate) 2 Bedrooms, 2.5 Baths

Last Updated: 12-6-21