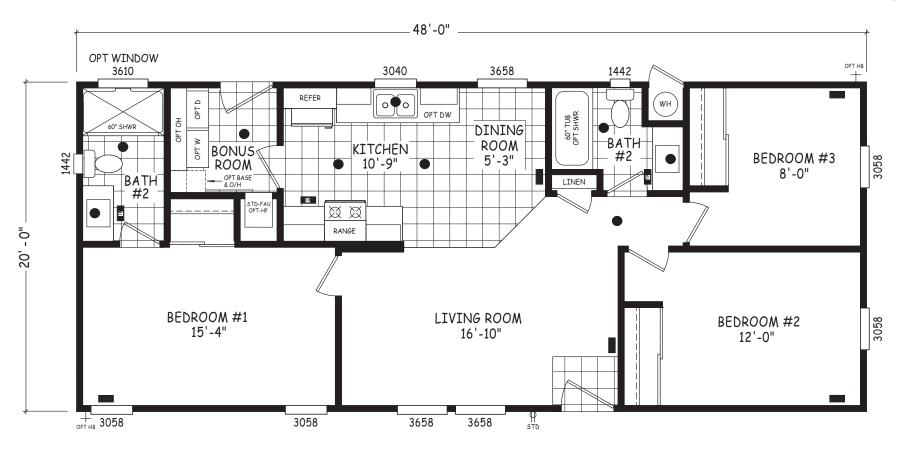

## **Dibble**

**Edge Series** 

960 SQ. FT. (Approximate) 3 Bedroom, 2 Bath

Last Updated: 4-30-24