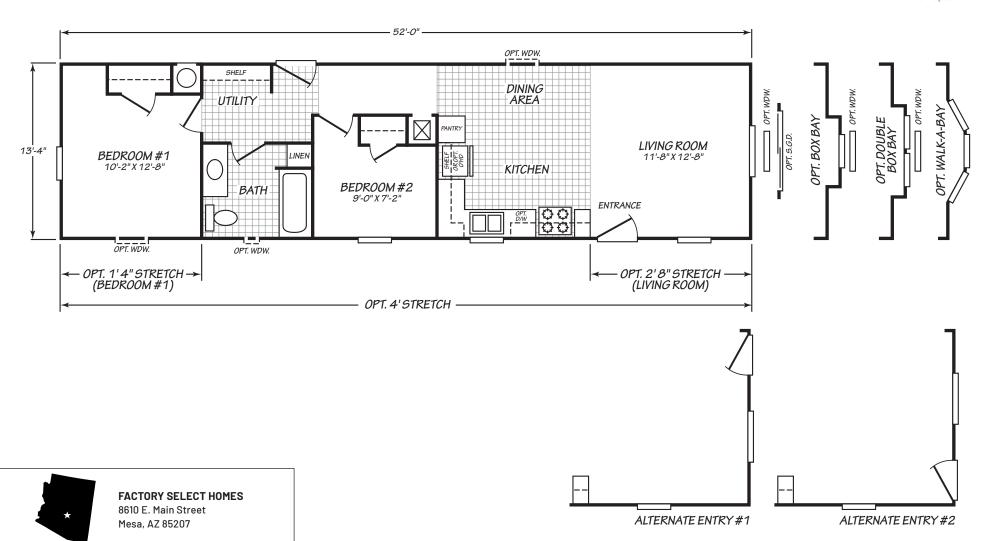

## Dubach

Canyon Lake Series

693 SQ. FT. (Approximate) 2 Bedrooms, 1 Baths

Last Updated: 10-11-24