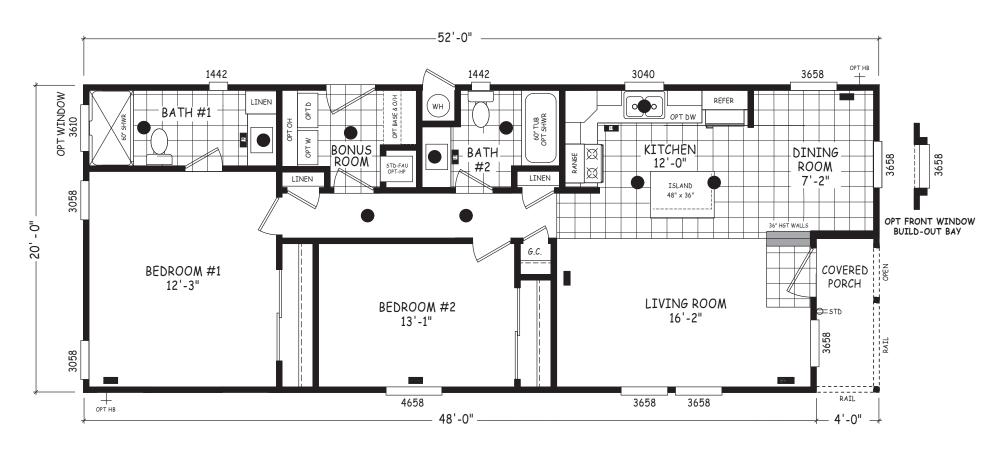

## **Eagle Pine**

**Edge Series** 

1,040 SQ. FT. (Approximate) 2 Bedroom, 2 Bath

Last Updated: 4-30-24