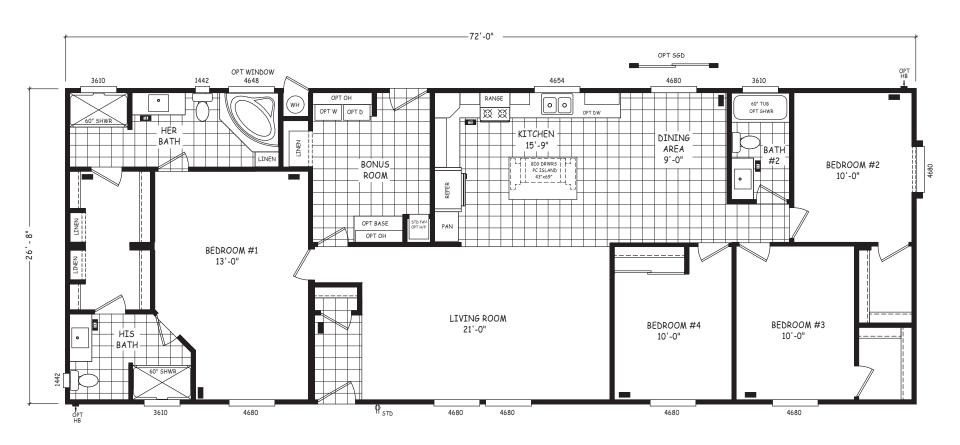

## **Enchant**

Pinnacle Series

1,920 SQ. FT. (Approximate) 4 Bedroom, 3 Bath

Last Updated: 8-22-22