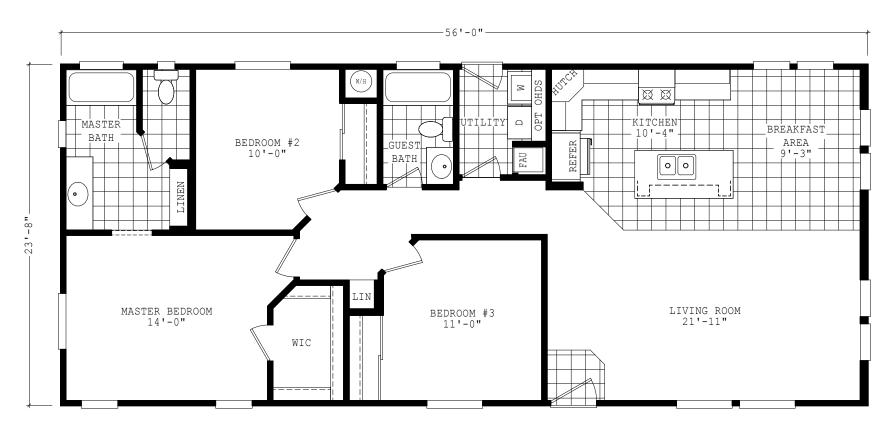

## **Farren**

Sierra Value Series

1,325 SQ. FT. (Approximate) 3 Bedrooms, 2 Baths

Last Updated: 9-1-22