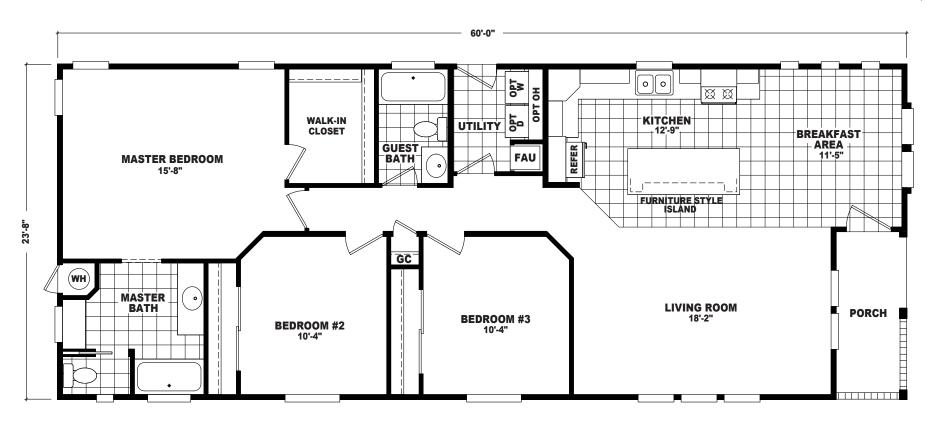

## **Fenton**

Westin Porch Series

1,411 SQ. FT. (Approximate) 3 Bedrooms, 2 Baths

Last Updated: 7-21-21