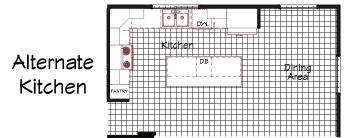

## **Gabbs**

Coronado Series

1,387 SQ. FT. (Approximate) 3 Bedrooms, 2 Baths

Last Updated: 9-9-22