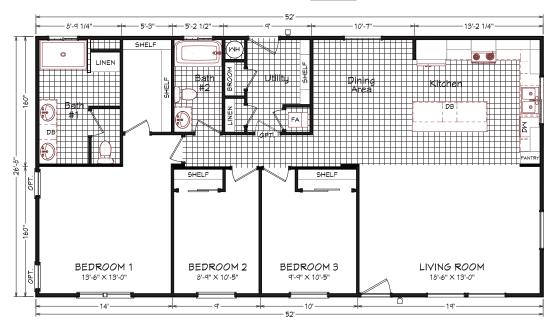

## **Gabbs**

Coronado Series

1,387 SQ. FT. (Approximate) 3 Bedrooms, 2 Baths

Last Updated: 9-9-22