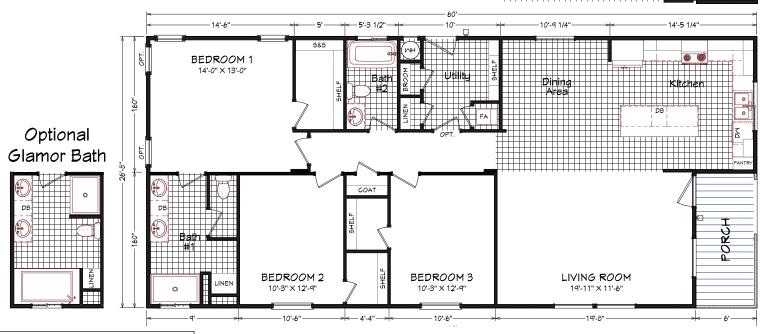

## Gilboa

Coronado Series

1,520 SQ. FT. (Approximate) 3 Bedrooms, 2 Baths

Last Updated: 9-9-22

**FACTORY SELECT HOMES** 8610 E. Main Street

Mesa, AZ 85207